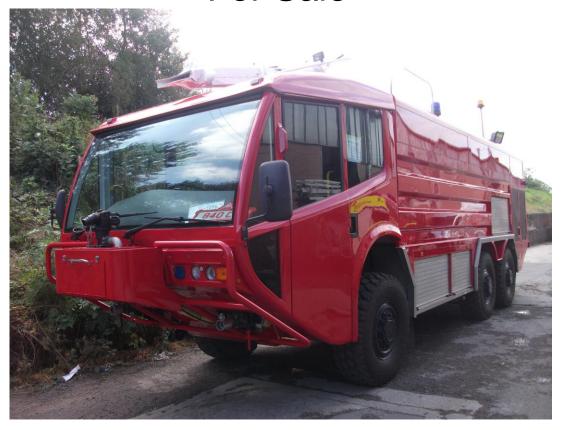

## For Sale

## Cobra 2 6x6

In summary, the appliance incorporates the following main features:

- 9,500 litre water tank.
- 560 litre foam concentrate tank.
- PTO driven centrifugal water pump rated at 4,000 litres/min. at 10 bar.
- Automatic round-the-pump foam proportioning system.
- Roof mounted water/foam monitor/turret, remote controlled inside the cab, rated at 4,000 litre/minute, with 50% discharge setting at 2,000 litre/minute.
- Four normal pressure foam/water discharge outlets/sidelines.
- 250 kg dry chemical powder extinguishing unit.
- Corrosion resistant bodywork superstructure.
- Fire fighting and rescue equipment.
- Emergency warning equipment.
- Paint Red / Black wheels / White monitor